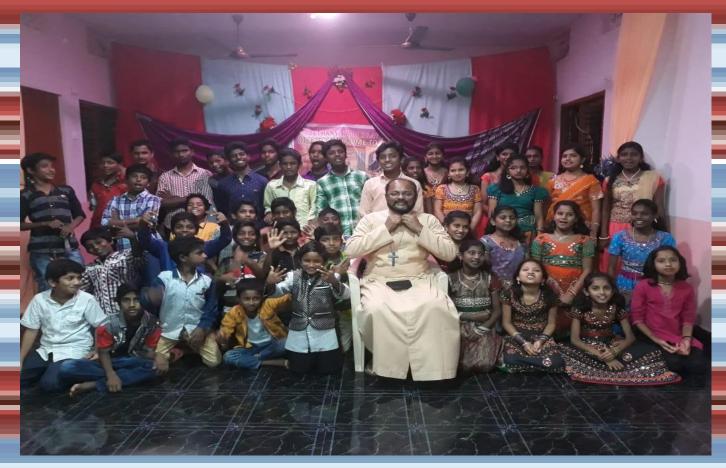

# GLIMPSES FROM BETHANY KARUNALAYA, TELANGANA

Fr. Mathew Jacob Thiruvalil OIC, the Provincial Superior of Bethany Navajeevan Province visits, Bethany

Karunalaya at Telangana.

**Inmates infront of Bethany Karunalaya** 