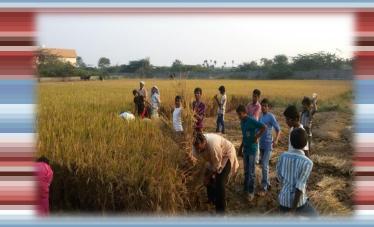

**Inmates of Mariabhavan Old Age Home** 

Inmates at work in the fields

Karunalaya Students getting ready for School

Thank You