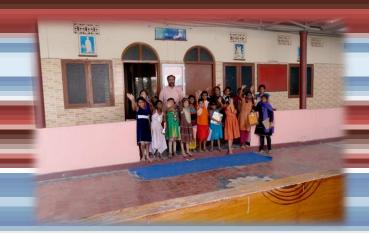

# GLIMPSES FROM BETHANY KARUNALAYA, TELANGANA

Fr. Mathew Jacob Thiruvalil OIC, the Provincial Superior of Bethany Navajeevan Province visits, Bethany

Karunalaya at Telangana.

**Inmates infront of Bethany Karunalaya** 