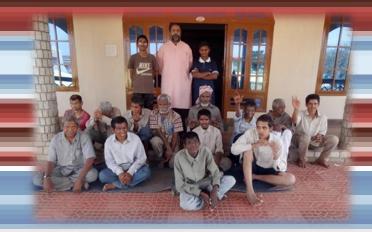

# GLIMPSES FROM BETHANY KARUNALAYA, TELANGANA

Fr. Mathew Jacob Thiruvalil OIC, the Provincial Superior of Bethany Navajeevan Province visits, Bethany

Karunalaya at Telangana.

**Inmates infront of Bethany Karunalaya** 