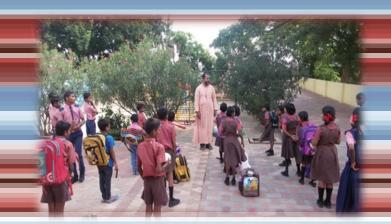

**Inmates of Mariabhavan Old Age Home** 

Inmates at work in the fields

Karunalaya Students getting ready for School

Thank You